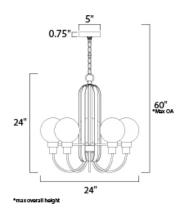

# **MEASUREMENTS**

DIMENSION : 24" L x 24" W x 24" H

MAX OAH : 60" OAH CANOPY : 5" W x 0.75" H HANGING WEIGHT : 11.07 lb