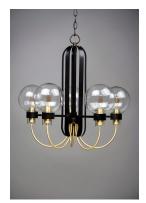

# **PRODUCT DESCRIPTION**

This classic Mid Century Modern design features a frame finished in a combination of Bronze and Satin Brass. The arms terminate at rings that support Clear heavy blown glass shades which were prevalent in this era.

### **FINISHES OPTION**

Bronze / Satin Brass (BZSBR)

### **GLASS**

Clear CL