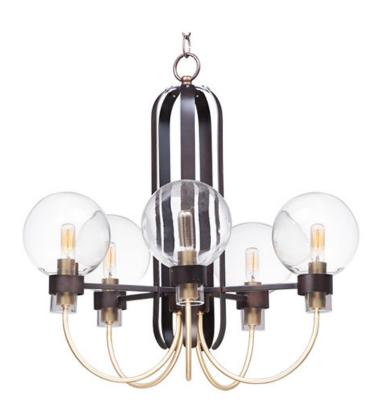

# **PRODUCT DESCRIPTION**

This classic Mid Century Modern design features a frame finished in a combination of Bronze and Satin Brass. The arms terminate at rings that support Clear heavy blown glass shades which were prevalent in this era.

### **FINISHES OPTION**

Bronze / Satin Brass (BZSBR)

### **GLASS**

Clear CL

#### MATERIAL

Steel, Glass